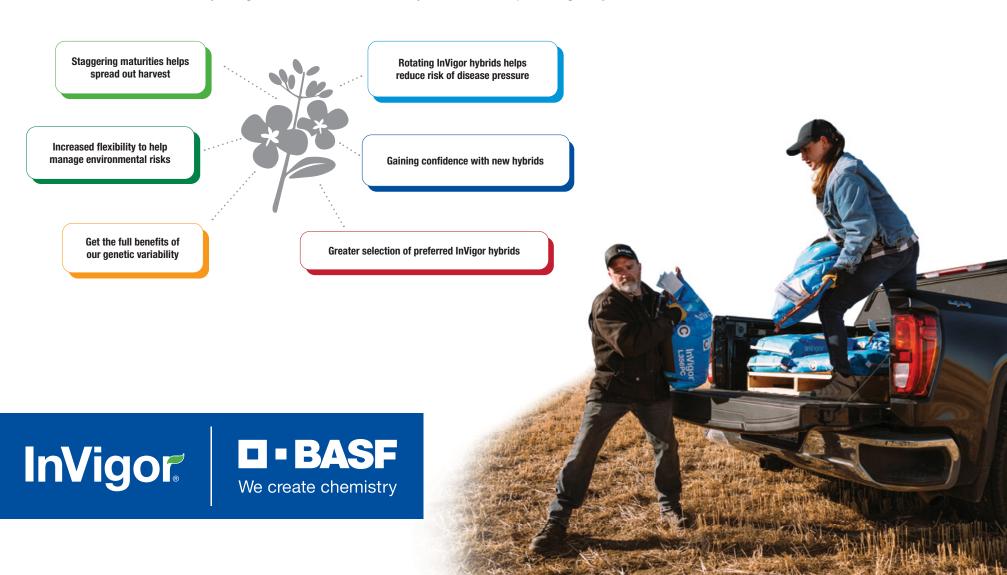

# Get the full benefits of our lineup.

Help growers harness the full benefits of our innovation from BASF by choosing multiple InVigor® canola hybrids for their farm. Here's a list of the benefits your growers unlock when they choose multiple InVigor hybrids for their farms: